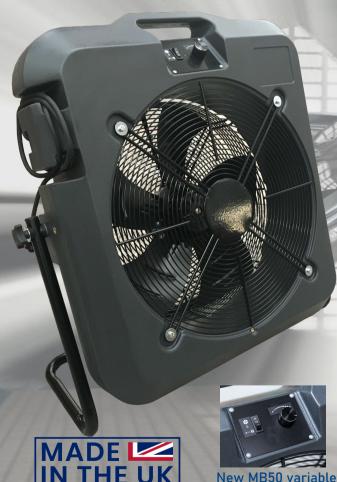

speed controller

- Fully portable
- Tilting fan adjustment for directional airflow
- UK Manufactured with 2 year warranty

#### **MB50**

- MB50 High Velocity 500mm Warehouse Fan
- Europe's #1 warehouse fan
- Max Airflow 6,500 m3/hr
- 16A 110v or 13A 230v
- · Powerful sickle bladed motor
- Blade diameter 500mm
- Improved efficiency
- Tough ABS body
- Heavy duty sturdy frame ideal for all industrial and commercial applications
- Quiet operation 69dB
- 1.8mtr mains cable
- Variable speed controller with max speed settings
- Dimensions (HxWxD)mm 830x800x280mm
- Weight 18kg
- Fully portable
- · Tilting fan adjustment for directional airflow
- UK Manufactured with 2 year warranty