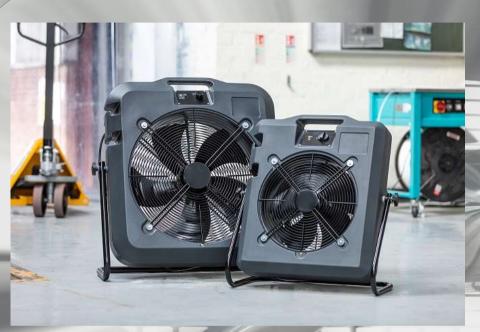

#### Specifications - MB30

- MB30 High Velocity 350mm Warehouse Fan
- Max Airflow 3,900 m3/hr
- Available in 16A 110v or 13A 230v
- Powerful sickle bladed motor
- · Blade diameter 350mm
- Improved efficiency
- Tough ABS body
- Heavy duty sturdy frame ideal for all industrial and commercial applications
- · Quiet operation 67dB
- 1.8m mains cable
- Variable speed controller with max speed settings
- Dimensions (HxWxD)mm 625x550x225mm
- Weight 10kg

#### **MB50**

- MB50 High Velocity 500mm Warehouse Fan
- Europe's #1 warehouse fan
- Max Airflow 6,500 m3/hr
- 16A 110v or 13A 230v
- · Powerful sickle bladed motor
- Blade diameter 500mm
- Improved efficiency
- Tough ABS body
- Heavy duty sturdy frame ideal for all industrial and commercial applications
- Quiet operation 69dB
- 1.8mtr mains cable
- Variable speed controller with max speed settings
- Dimensions (HxWxD)mm 830x800x280mm
- Weight 18kg
- Fully portable
- · Tilting fan adjustment for directional airflow
- UK Manufactured with 2 year warranty