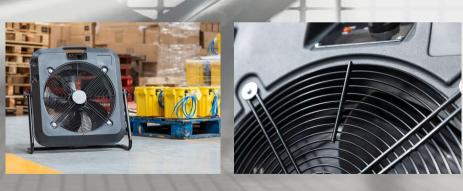

### Ideal Applications

Spot cooling - Warehouses - Process Cooling - Event hire - Factories - Gymnasiums - Retail Applications - Suitable for most Commercial and Industrial Applications - Music videos and film sets

#### Specifications - MB30

- MB30 High Velocity 350mm Warehouse Fan
- Max Airflow 3,900 m3/hr
- Available in 16A 110v or 13A 230v
- Powerful sickle bladed motor
- · Blade diameter 350mm
- Improved efficiency
- Tough ABS body
- Heavy duty sturdy frame ideal for all industrial and commercial applications
- · Quiet operation 67dB
- 1.8m mains cable
- Variable speed controller with max speed settings
- Dimensions (HxWxD)mm 625x550x225mm
- Weight 10kg

#### **MB50**

- MB50 High Velocity 500mm Warehouse Fan
- Europe's #1 warehouse fan
- Max Airflow 6,500 m3/hr
- 16A 110v or 13A 230v
- · Powerful sickle bladed motor
- Blade diameter 500mm
- Improved efficiency
- Tough ABS body
- Heavy duty sturdy frame ideal for all industrial and commercial applications
- Quiet operation 69dB
- 1.8mtr mains cable
- Variable speed controller with max speed settings
- Dimensions (HxWxD)mm 830x800x280mm
- Weight 18kg
- Fully portable
- · Tilting fan adjustment for directional airflow
- UK Manufactured with 2 year warranty