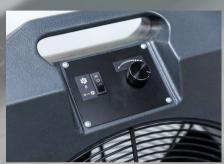

#### Specifications - MB30

- MB30 High Velocity 350mm Warehouse Fan
- Max Airflow 3,900 m3/hr
- Available in 16A 110v or 13A 230v
- Powerful sickle bladed motor
- · Blade diameter 350mm
- Improved efficiency
- Tough ABS body
- Heavy duty sturdy frame ideal for all industrial and commercial applications
- · Quiet operation 67dB
- 1.8m mains cable
- Variable speed controller with max speed settings
- Dimensions (HxWxD)mm 625x550x225mm
- Weight 10kg

#### **MB50**

- MB50 High Velocity 500mm Warehouse Fan
- Europe's #1 warehouse fan
- Max Airflow 6,500 m3/hr
- 16A 110v or 13A 230v
- · Powerful sickle bladed motor
- Blade diameter 500mm
- Improved efficiency
- Tough ABS body
- Heavy duty sturdy frame ideal for all industrial and commercial applications
- Quiet operation 69dB
- 1.8mtr mains cable
- Variable speed controller with max speed settings
- Dimensions (HxWxD)mm 830x800x280mm
- Weight 18kg
- Fully portable
- · Tilting fan adjustment for directional airflow
- UK Manufactured with 2 year warranty